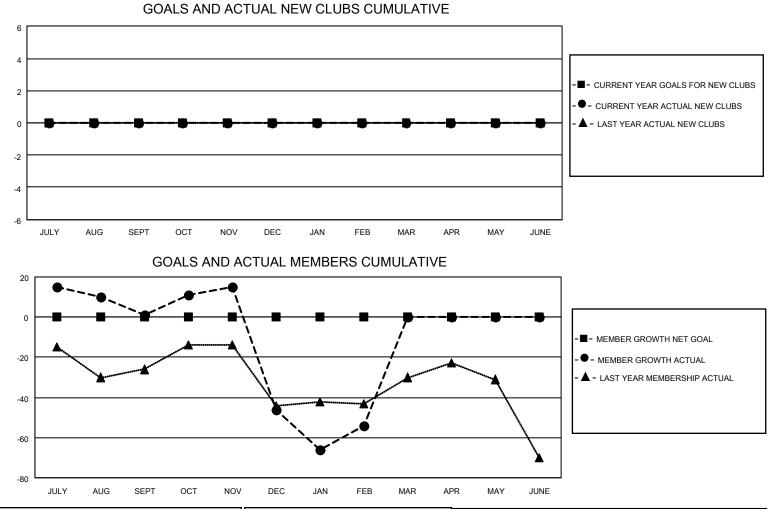

## LOCATION NEW JERSEY

District 16 L

Results as of: 2/28/2023

| Clubs                 |               |           |               | Members               |                       |                         |                                                    |
|-----------------------|---------------|-----------|---------------|-----------------------|-----------------------|-------------------------|----------------------------------------------------|
| RESULTS FOR 2022-2023 |               |           |               | RESULTS FOR 2022-2023 |                       |                         |                                                    |
| QUARTER               | NEW CLUB GOAL | NEW CLUBS | DROPPED CLUBS | QUARTER               | ER GROWTH NET<br>GOAL | MEMBER GROWTH<br>ACTUAL | DROPPED<br>MEMBERS ACTUAL<br>(including transfers) |
| JULY/AUG/SEPT         | 0             | 0         | 1             | JULY/AUG/SEPT         | 0                     | 51                      | 43                                                 |
| OCT/NOV/DEC           | 0             | 0         | 2             | OCT/NOV/DEC           | 0                     | 45                      | 86                                                 |
| JAN/FEB/MAR           | 0             | 0         | 0             | JAN/FEB/MAR           | 0                     | 30                      | 36                                                 |
| APR/MAY/JUNE          | 0             | 0         | 0             | APR/MAY/JUNE          | 0                     | 0                       | 0                                                  |